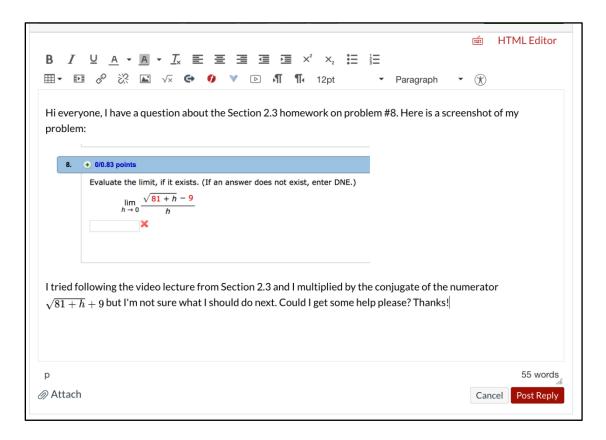

Here's an example of how I expect you to post your questions on Canvas Discussion:

First, please locate the correct discussion thread by determining what Week # your question is from. This way, we can try to keep our threads organized and easier to navigate.