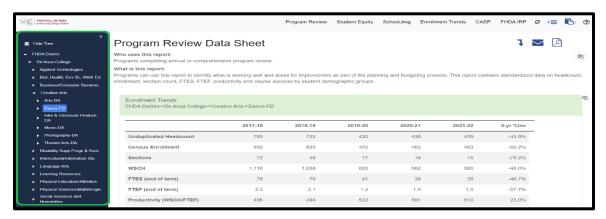

4. Click on the arrow next to the desired <u>division name</u>. In this example, De Anza College's "Creative Arts" division is selected.

5. Click on the arrow next to the desired <u>department name</u>. In this example, De Anza College's "Dance" department is selected.