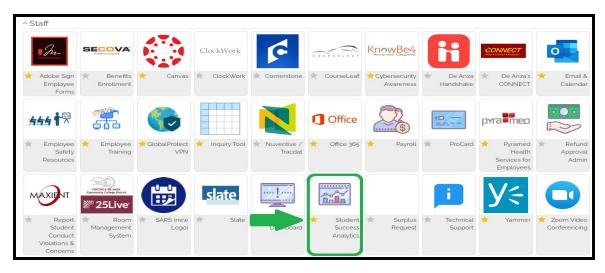

### **SELECT THE "STUDENT SUCCESS ANALYTICS" APP**

1. On the left-hand navigation panel, select "Apps."

2. Scroll down to the "Staff" section, and select the "Student Success Analytics" app.

3. Tip: If you star the "Student Success Analytics" app, it will always appear in your list of favorite apps each time you log into MyPortal.