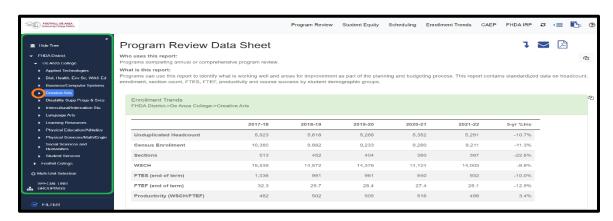

#### **ACCESSING YOUR PROGRAM REVIEW DATA SHEET**

1. Select "Program Review."

2. Select "Program Review Data Sheet."

3. On the left-hand navigation panel, click on the arrow next to the desired <u>college name</u>. In this example, "De Anza College" is selected.

4. Click on the arrow next to the desired <u>division name</u>. In this example, De Anza College's "Creative Arts" division is selected.

5. Click on the arrow next to the desired <u>department name</u>. In this example, De Anza College's "Dance" department is selected.