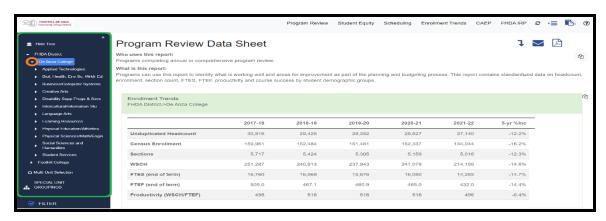

#### **ACCESSING YOUR PROGRAM REVIEW DATA SHEET**

1. Select "Program Review."

2. Select "Program Review Data Sheet."

3. On the left-hand navigation panel, click on the arrow next to the desired <u>college name</u>. In this example, "De Anza College" is selected.

4. Click on the arrow next to the desired <u>division name</u>. In this example, De Anza College's "Creative Arts" division is selected.

5. Click on the arrow next to the desired <u>department name</u>. In this example, De Anza College's "Dance" department is selected.

6. On the top right-hand corner of the department's program review data sheet, click on the PDF icon. The PDF will automatically generate and likely will be downloaded to your local desktop "Downloads" folder. Open the PDF, and print if needed.