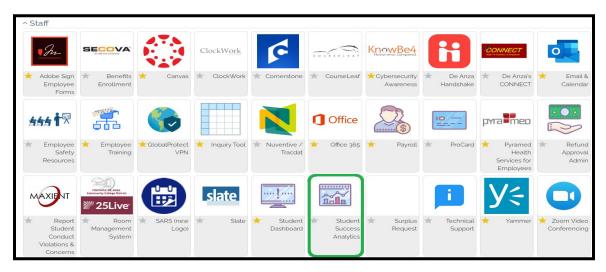

### **SELECT THE "STUDENT SUCCESS ANALYTICS" APP**

1. On the left-hand navigation panel, select "Apps."

2. Scroll down to the "Staff" section, and select the "Student Success Analytics" app.

3. Tip: If you star the "Student Success Analytics" app, it will always appear in your list of favorite apps each time you log into MyPortal.