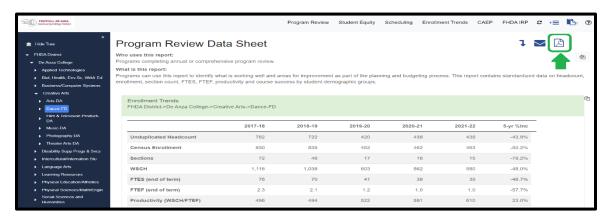

6. On the top right-hand corner of the department's program review data sheet, click on the PDF icon. The PDF will automatically generate and likely will be downloaded to your local desktop "Downloads" folder. Open the PDF, and print if needed.