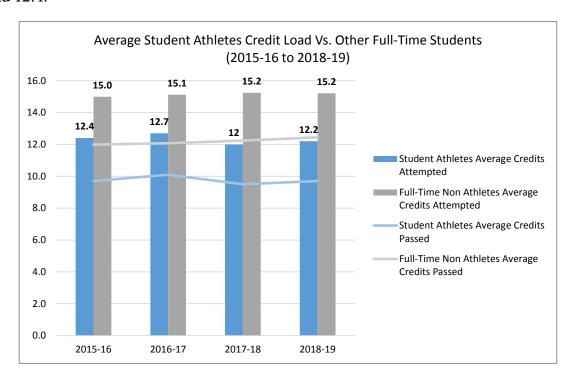

# Credit Load: Student athletes vs. other full-time students

Over the past four academic years, student athletes attempted an average between 12.0 and 12.7 credits per quarter, compared with an average between 15.0 and 15.2 credits per quarter attempted by other full-time De Anza students.

The average number of credits passed per quarter for student athletes was between 9.5 and 10.1 compared with an average number of credits passed for other full-time De Anza students between 12.0 and 12.4.

|         | Student         | Athletes        | Full-Time Non Athletes |                 |  |
|---------|-----------------|-----------------|------------------------|-----------------|--|
|         | Average Credits | Average Credits | Average Credits        | Average Credits |  |
|         | Attempted       | Passed          | Attempted              | Passed          |  |
| 2015-16 | 12.4            | 9.7             | 15.0                   | 12.0            |  |
| 2016-17 | 12.7            | 10.1            | 15.1                   | 12.1            |  |
| 2017-18 | 12              | 9.5             | 15.2                   | 12.2            |  |
| 2018-19 | 12.2            | 9.7             | 15.2                   | 12.4            |  |