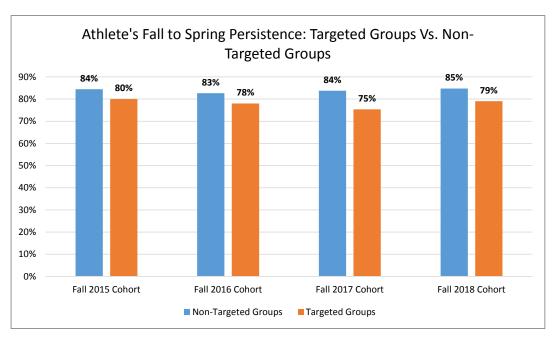

# Persistence: African American, Filipinx, and Latinx athletes vs. Asian, Native American, Pacific Islander, and White athletes

Persistence rates for targeted ethnic groups include enrollment tracking of African American, Filipinx, and Latinx student athletes. Persistence rates for non-targeted ethnic groups include enrollment tracking of Asian, Native American, Pacific Islander, and White student athletes. Fall to spring enrollment rates are compared between targeted and non-targeted groups.

Over the past four academic years, fall to spring persistence rates for athletes from targeted groups were between 4 and 9 percentage points lower than persistence rates of non-targeted athletes. The biggest percentage point gap was -9 percentage points among the fall 2017 cohort of athletes.

|                    | Targeted Athlete |        | Persistence | Non-Ta             | Persistence |         |
|--------------------|------------------|--------|-------------|--------------------|-------------|---------|
| Student Cohort Enr |                  | ment   | Fall to     | Athlete Enrollment |             | Fall to |
|                    | Fall             | Spring | Spring      | Fall               | Spring      | Spring  |
| Fall 2015 Cohort   | 230              | 184    | 80%         | 167                | 141         | 84%     |
| Fall 2016 Cohort   | 223              | 174    | 78%         | 173                | 143         | 83%     |
| Fall 2017 Cohort   | 252              | 190    | 75%         | 216                | 181         | 84%     |
| Fall 2018 Cohort   | 210              | 166    | 79%         | 203                | 172         | 85%     |