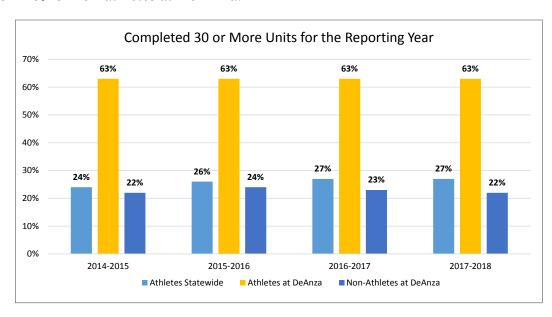

Cal-Pass Plus Data: Completion of 30 or more units per academic year

Cal-Pass Plus defines this data as "The number of enrolled students who completed 30 or more units for the reporting year." An average of 63% of De Anza athletes have completed 30 or more units in a given academic year, compared with an average of 26% of athletes statewide and an average of 22% for non-athletes at De Anza.