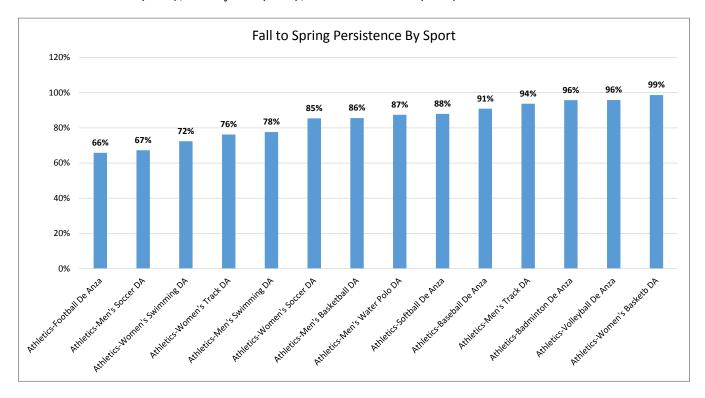

# Persistence: Differences by sport

The persistence rates below are the average fall to spring persistence rates of the past four academic years. Sports with less than 10 participants per year were omitted.

- The lowest average persistence rates were among athletes who participated in Football (66%), Men's Soccer (67%), and Women's Swimming (72%).
- The highest average persistence rates were among athletes who participated in Women's Basketball (99%), Volleyball (96%), and Badminton (96%).

For a more detailed persistence analysis by sport for the past four academic years, please view *Appendix 3*.