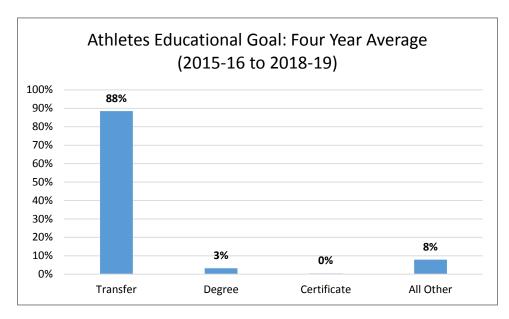

## Educational Goal:

On average, the majority of athletes over the past four years indicated their goal was to transfer to a four-year institution (88%), while other educational goals were reported at an average rate of 8% or less.

| Educational Goal | 201 | 5-16 | 201 | .6-17 | 201 | 7-18 | 201 | .8-19 |
|------------------|-----|------|-----|-------|-----|------|-----|-------|
| Transfer         | 400 | 87%  | 390 | 87%   | 497 | 91%  | 421 | 88%   |
| Degree           | 18  | 4%   | 16  | 4%    | 17  | 3%   | 11  | 2%    |
| Certificate      | 2   | 0%   | 2   | 0%    | 0   | 0%   | 3   | 1%    |
| All Other        | 39  | 8%   | 40  | 9%    | 30  | 6%   | 42  | 9%    |
| Count            | 459 | 100% | 448 | 100%  | 544 | 100% | 477 | 100%  |