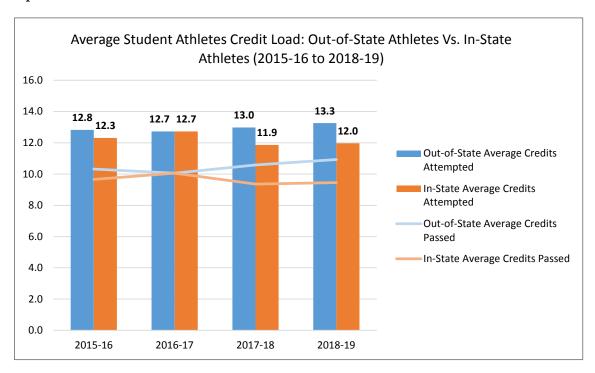

# Credit Load: Out-of-state athletes vs. in-state athletes

Out-of-state athletes attempted slightly more credits per quarter over the past four academic years than in-state athletes. The average per quarter for attempted credits was between 12.7 and 13.3 for out-of-state athletes and between 11.9 and 12.7 for in-state athletes.

With the exception of 2016-17, out-of-state athletes passed more credits per quarter than in-state athletes. The average number of credits passed for out-of-state athletes was between 10.9 and 10.1 per quarter, while the average number of credits passed for in-state athletes was between 9.4 and 10.1 per quarter.

|         | Average Cred | its Attempted | Average Credits Passed |          |  |
|---------|--------------|---------------|------------------------|----------|--|
|         | Out-of-State | In-State      | Out-of-State           | In-State |  |
|         | Athletes     | Athletes      | Athletes               | Athletes |  |
| 2015-16 | 12.8         | 12.3          | 10.3                   | 9.7      |  |
| 2016-17 | 12.7         | 12.7          | 10.1                   | 10.1     |  |
| 2017-18 | 13.0         | 11.9          | 10.6                   | 9.4      |  |
| 2018-19 | 13.3         | 12.0          | 10.9                   | 9.4      |  |