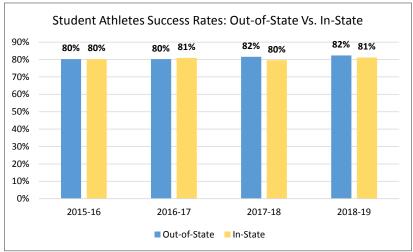

# Course Success Rates: Out-of-state athletes vs. in-state athletes

In this section, athletes' course success rates were analyzed from local data. Success includes A, B, C, and P grades, non-success includes D, F, NP, and I grades, and withdraw includes W grades.

#### Success Rates:

There were no differences in success rates between out-of-state and in-state athletes. Both groups of athletes had an 81% average success rate over the past four years.

#### Non-Success Rates:

There were no differences in non-success rates between out-of-state and in-state athletes. The four year average for both groups was within a one percentage point difference.

#### • Withdraw Rates:

Out-of-state athletes had slightly lower withdraw rates (within 1-2 percentage points) than athletes who were in-state.

|         |             | Out-o | f-State | In-S | tate |
|---------|-------------|-------|---------|------|------|
| 2015-16 | Success     | 476   | 80%     | 3666 | 80%  |
|         | Non Success | 79    | 13%     | 555  | 12%  |
|         | Withdraw    | 38    | 6%      | 346  | 8%   |
|         | Total       | 593   | 100%    | 4567 | 100% |
| 2016-17 | Success     | 560   | 80%     | 3433 | 81%  |
|         | Non Success | 97    | 14%     | 499  | 12%  |
|         | Withdraw    | 41    | 6%      | 309  | 7%   |
|         | Total       | 698   | 100%    | 4241 | 100% |
| 2017-18 | Success     | 841   | 82%     | 3757 | 80%  |
|         | Non Success | 133   | 13%     | 603  | 13%  |
|         | Withdraw    | 57    | 6%      | 357  | 8%   |
|         | Total       | 1031  | 100%    | 4717 | 100% |
| 2018-19 | Success     | 639   | 82%     | 3640 | 81%  |
|         | Non Success | 92    | 12%     | 481  | 11%  |
|         | Withdraw    | 45    | 6%      | 361  | 8%   |
|         | Total       | 776   | 100%    | 4482 | 100% |