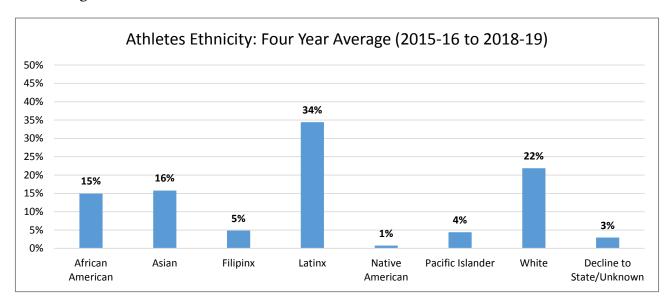

# Ethnicity:

On average, the majority of student athletes over the past four years were Latinx (34%), followed by White (22%), Asian (16%), and African American (15%). Other ethnicity groups were reported on an average of 5% or less.

| Ethnicity                | 201 | 5-16 | 201 | 6-17 | 201 | 7-18 | 201 | 8-19 |
|--------------------------|-----|------|-----|------|-----|------|-----|------|
| African American         | 73  | 17%  | 64  | 16%  | 82  | 16%  | 52  | 12%  |
| Asian                    | 52  | 12%  | 52  | 13%  | 90  | 17%  | 95  | 21%  |
| Filipinx                 | 26  | 6%   | 19  | 5%   | 20  | 4%   | 22  | 5%   |
| Latinx                   | 147 | 34%  | 146 | 36%  | 177 | 34%  | 153 | 34%  |
| Native American          | 0   | 0%   | 3   | 1%   | 4   | 1%   | 7   | 2%   |
| Pacific Islander         | 17  | 4%   | 23  | 6%   | 26  | 5%   | 14  | 3%   |
| White                    | 101 | 24%  | 93  | 23%  | 108 | 21%  | 93  | 21%  |
| Decline to State/Unknown | 12  | 3%   | 11  | 3%   | 19  | 4%   | 12  | 3%   |
| Total                    | 428 | 100% | 411 | 100% | 526 | 100% | 448 | 100% |