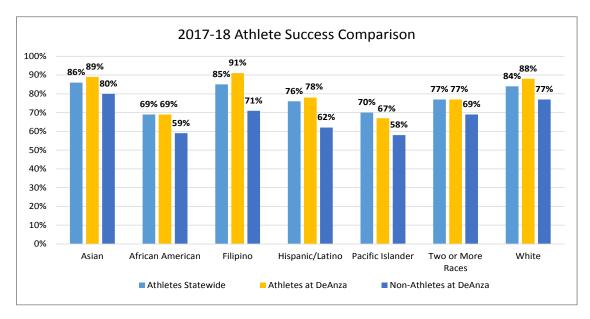

# Cal-Pass Plus Data: Course success comparison with athletes statewide

Course success rates for De Anza athletes compared with all student athletes statewide was collected from data available through Cal-Pass Plus<sup>2</sup>. Cal-Pass Plus defined success rates as "The average among students in the percentage of courses completed with a grade of C- or better, a pass, or credit received out of the courses attempted during the reporting year." It is worth noting that success rates for non-athletes at De Anza were averaged for all students enrolled during the academic year, and not only full-time non-athletes.

Success rates from 2014-15 to 2017-18 were higher among De Anza athletes than other non-athlete students at De Anza and other athletes statewide. Athletes at De Anza had a course success rate average of 80% per academic year, compared with an average of 72% for non-athlete students, and an average of 77% for other athletes statewide.

# Cal-Pass Plus Data: Course success comparisons by ethnicity

De Anza athletes from each racial/ethnic group had either achieved equal or higher success rates than their statewide athlete counterparts, with the exception of Pacific Islander athletes. However, the difference in success rates for Pacific Islander athletes could be due to a small population size, which was not reported by Cal-Pass Plus.