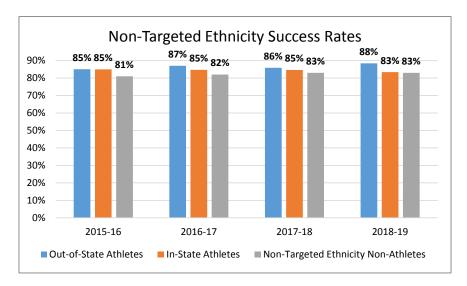

# Course Success Rates: Out of state athletes vs. in-state athletes by ethnicity

Out-of-state athletes who were Asian, Native American, Pacific Islander, and White (non-targeted ethnicities), had success rates that were consistently equal to or higher than athletes from non-targeted ethnicities and were from in-state.

With the exception of data from 2015-16, the opposite is true for out-of-state athletes who were African American, Filipinx, or Latinx (targeted ethnicities), who had lower success rates than athletes from targeted ethnicities and who were from in-state. However, success rates for out-of-state athletes who were from targeted ethnicities matched success rates of non-athletes who were from targeted ethnicities during the past three academic years.

For a more detailed success rates analysis by ethnicity and out of state status for the past four academic years, please view *Appendix 4*.