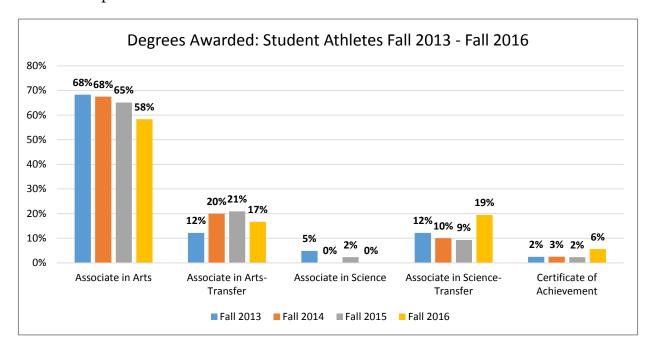

• The degree most awarded to student athletes is an Associate in Arts, which accounts for 58% to 68% of all degrees awarded to athletes by fall cohort.

|                               | Fall 20: | 13 Cohort | Fall 201 | 4 Cohort | Fall 201 | 5 Cohort | Fall 201 | 6 Cohort |
|-------------------------------|----------|-----------|----------|----------|----------|----------|----------|----------|
| Associate in Arts             | 28       | 68%       | 27       | 68%      | 28       | 65%      | 21       | 58%      |
| Associate in Arts-Transfer    | 5        | 12%       | 8        | 20%      | 9        | 21%      | 6        | 17%      |
| Associate in Science          | 2        | 5%        | 0        | 0%       | 1        | 2%       | 0        | 0%       |
| Associate in Science-Transfer | 5        | 12%       | 4        | 10%      | 4        | 9%       | 7        | 19%      |
| Certificate of Achievement    | 1        | 2%        | 1        | 3%       | 1        | 2%       | 2        | 6%       |
| Count                         | 41       | 100%      | 40       | 100%     | 43       | 100%     | 36       | 100%     |

• Although the fall 2016 athlete cohort is the youngest among the four cohorts listed, they obtained the highest rate of Associate in Science-Transfer degrees (7; 19%). This is a 10 percentage point increase in the number of Associate in Science-Transfer degrees awarded from the previous cohort – fall 2015.