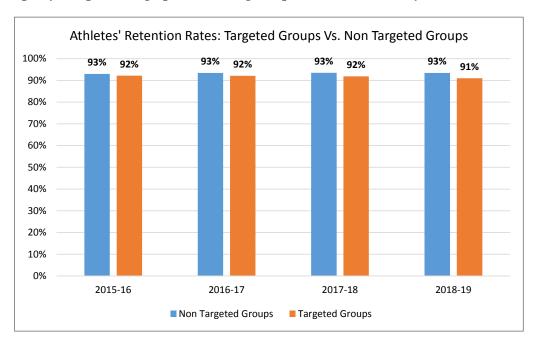

#### Retention Rates:

Retention rates are calculated by the percentage of students who receive a valid grade without withdrawing from the course (A, B, C, P, D, F, NP, or I) divided by all students enrolled including those who withdrew. The retention rates of student athletes were consistent at 93% for the past three academic years.

|         | Total Athlete | Reta  | ined    | Not retained |         |  |
|---------|---------------|-------|---------|--------------|---------|--|
|         | Grades        | Count | Percent | Count        | Percent |  |
| 2015-16 | 5,334         | 4,934 | 93%     | 400          | 7%      |  |
| 2016-17 | 5,040         | 4,672 | 93%     | 368          | 7%      |  |
| 2017-18 | 5,958         | 5,518 | 93%     | 440          | 7%      |  |
| 2018-19 | 5,479         | 5,051 | 92%     | 428          | 8%      |  |

Retention rates for athletes from targeted ethnic groups were slightly lower than athletes from non-targeted groups by 1-2 percentage points during the past four academic years.

For a more detailed retention rates analysis by ethnicity for the past four academic years, please view *Appendix 5*.