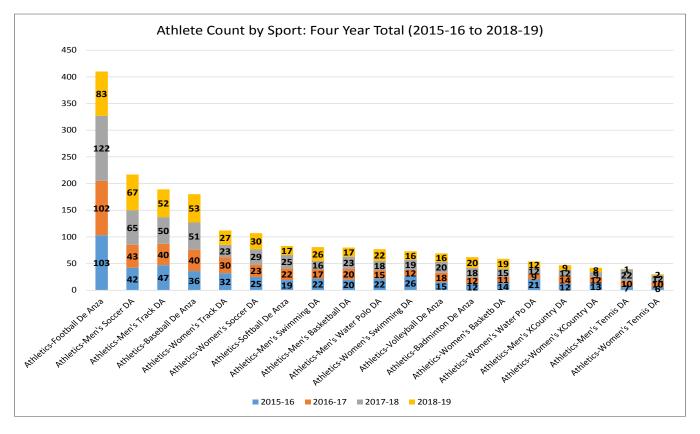

The top ten sports by total number of student athlete participation are:

- 1. Football: between 122 and 83 participants during each academic year.
- 2. Men's soccer: between 67 and 42 participants during each academic year.
- 3. Men's track: between 52 and 40 participants during each academic year.
- 4. Baseball: between 53 and 36 participants during each academic year.
- 5. Women's track: between 32 and 23 participants during each academic year.
- 6. Women's soccer: between 30 and 23 participants during each academic year.
- 7. Softball: between 25 and 17 participants during each academic year.
- 8. Men's swimming: between 26 and 16 participants during each academic year.
- 9. Men's basketball: between 23 and 17 participants during each academic year.
- 10. Men's water polo: between 22 and 15 participants during each academic year.

Over the past four years, men's soccer saw the highest increase in participation with a difference of +25 athletes between 2015-16 and 2018-19, and football saw the highest decrease with a difference of -20 athletes between 2015-16 and 2018-19.

| Athletes by Sport             | 2015-16 | 2016-17 | 2017-18 | 2018-19 | 4-Year Diffrence |
|-------------------------------|---------|---------|---------|---------|------------------|
| Athletics-Football De Anza    | 103     | 102     | 122     | 83      | -20              |
| Athletics-Men's Soccer DA     | 42      | 43      | 65      | 67      | +25              |
| Athletics-Men's Track DA      | 47      | 40      | 50      | 52      | +5               |
| Athletics-Baseball De Anza    | 36      | 40      | 51      | 53      | +17              |
| Athletics-Women's Track DA    | 32      | 30      | 23      | 27      | -5               |
| Athletics-Women's Soccer DA   | 25      | 23      | 29      | 30      | +5               |
| Athletics-Softball De Anza    | 19      | 22      | 25      | 17      | -2               |
| Athletics-Men's Swimming DA   | 22      | 17      | 16      | 26      | +4               |
| Athletics-Men's Basketball DA | 20      | 20      | 23      | 17      | -3               |
| Athletics-Men's Water Polo DA | 22      | 15      | 18      | 22      | 0                |
| Athletics-Women's Swimming DA | 26      | 12      | 19      | 16      | -10              |
| Athletics-Volleyball De Anza  | 15      | 18      | 20      | 16      | +1               |
| Athletics-Badminton De Anza   | 12      | 12      | 18      | 20      | +8               |
| Athletics-Women's Basketb DA  | 14      | 11      | 15      | 19      | +5               |
| Athletics-Women's Water Po DA | 21      | 9       | 12      | 12      | -9               |
| Athletics-Men's XCountry DA   | 12      | 14      | 12      | 9       | -3               |
| Athletics-Women's XCountry DA | 13      | 12      | 9       | 8       | -5               |
| Athletics-Men's Tennis DA     | 7       | 10      | 22      | 1       | -6               |
| Athletics-Women's Tennis DA   | 6       | 10      | 12      | 2       | -4               |