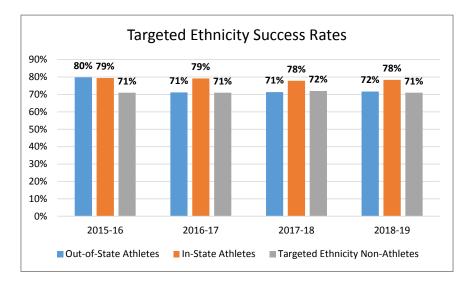

# Course Success Rates: Out of state athletes vs. in-state athletes by ethnicity

Out-of-state athletes who were Asian, Native American, Pacific Islander, and White (non-targeted ethnicities), had success rates that were consistently equal to or higher than athletes from non-targeted ethnicities and were from in-state.

With the exception of data from 2015-16, the opposite is true for out-of-state athletes who were African American, Filipinx, or Latinx (targeted ethnicities), who had lower success rates than athletes from targeted ethnicities and who were from in-state. However, success rates for out-of-state athletes who were from targeted ethnicities matched success rates of non-athletes who were from targeted ethnicities during the past three academic years.

For a more detailed success rates analysis by ethnicity and out of state status for the past four academic years, please view *Appendix 4*.