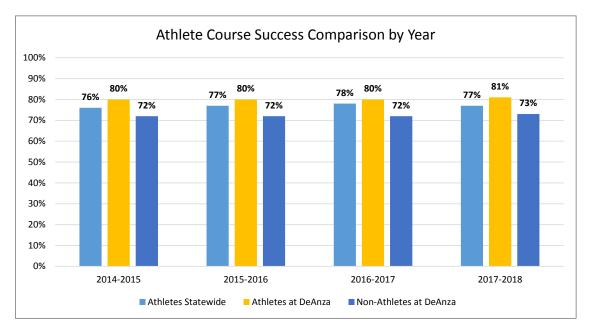

# Cal-Pass Plus Data: Course success comparison with athletes statewide

Course success rates for De Anza athletes compared with all student athletes statewide was collected from data available through Cal-Pass Plus<sup>2</sup>. Cal-Pass Plus defined success rates as "The average among students in the percentage of courses completed with a grade of C- or better, a pass, or credit received out of the courses attempted during the reporting year." It is worth noting that success rates for non-athletes at De Anza were averaged for all students enrolled during the academic year, and not only full-time non-athletes.

Success rates from 2014-15 to 2017-18 were higher among De Anza athletes than other non-athlete students at De Anza and other athletes statewide. Athletes at De Anza had a course success rate average of 80% per academic year, compared with an average of 72% for non-athlete students, and an average of 77% for other athletes statewide.