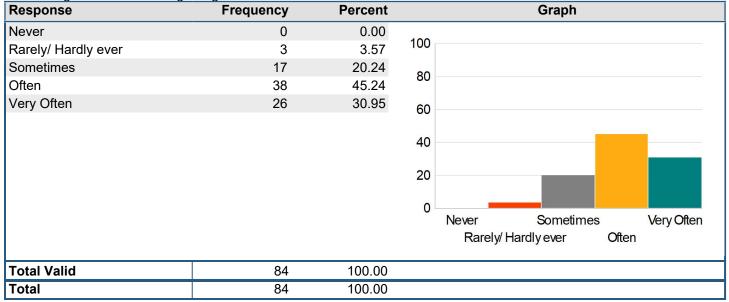

3. Connected and integrated ideas, concepts or skills from the different classes in the learning community when

discussing material and doing assignments.

4. Connected and integrated ideas, concepts or skills from the different classes in the learning community to practical skills outside of class.

#### 5. Looked at new ways to synthesize, connect or organize information, ideas and experiences.

| Response            | Frequency | Percent | Graph                      |
|---------------------|-----------|---------|----------------------------|
| Never               | 0         | 0.00    | 400                        |
| Rarely/ Hardly ever | 3         | 3.57    | 100                        |
| Sometimes           | 19        | 22.62   | 80                         |
| Often               | 33        | 39.29   | 80                         |
| Very Often          | 29        | 34.52   | 60                         |
|                     |           |         |                            |
|                     |           |         | 40                         |
|                     |           |         |                            |
|                     |           |         | 20                         |
|                     |           |         |                            |
|                     |           |         | Never Sometimes Very Often |
|                     |           |         | Rarely/ Hardly ever Often  |
|                     |           |         |                            |
| Total Valid         | 84        | 100.00  |                            |
| Total               | 84        | 100.00  |                            |