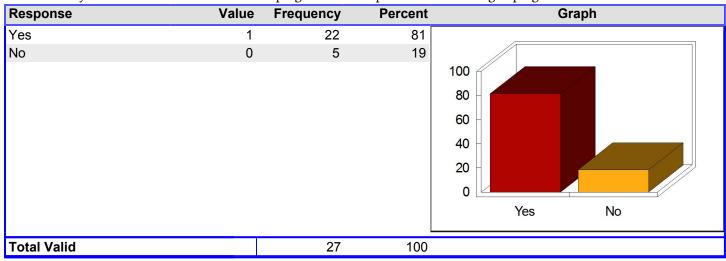

3I. Have you received information from the program about experience and training of program staff?

Mean: 1

3J. Have you received information from the program about discipline procedures?

Mean: 1

| Response    | Value | Frequency | Percent | Graph                                      |
|-------------|-------|-----------|---------|--------------------------------------------|
| Yes         | 1     | 22        | 81      |                                            |
| No          | 0     | 5         | 19      | 100<br>80<br>60<br>40<br>20<br>0<br>Yes No |
| Total Valid |       | 27        | 100     |                                            |