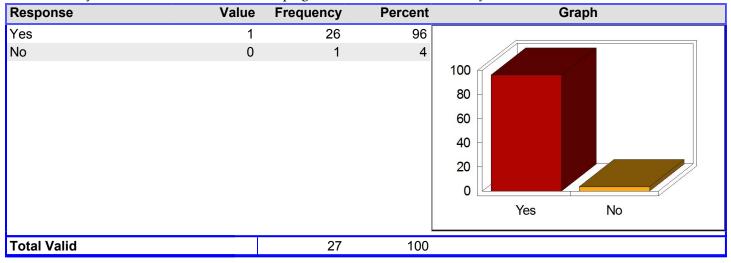

3A. Have you received information from the program about how children develop at different ages (e.g., walk, talk, etc.)

Mean: 1

3B. Have you received information from the program about how your child is growing and developing?

Mean: 1

| Response    | Value | Frequency | Percent | Graph                       |
|-------------|-------|-----------|---------|-----------------------------|
| Yes         | 1     | 27        | 100     |                             |
| No          | 0     | 0         | 0       | 100<br>80<br>60<br>40<br>20 |
|             |       |           |         | Yes No                      |
| Total Valid |       | 27        | 100     |                             |