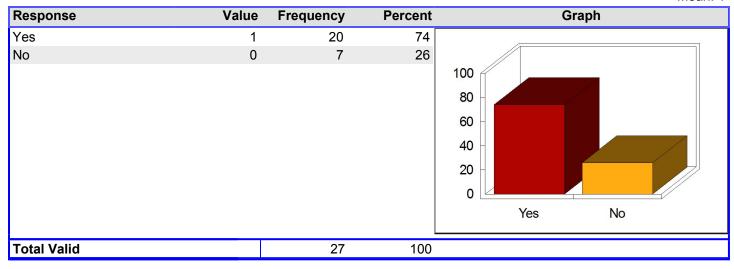

3G. Have you received information from the program about how to find other services in the community(e.g., employment and training opportunities, parenting classes, health care)

Mean: 1

3H. Have you received information from the program about where to report health or safety concerns and complaints?

| Response    | Value | Frequency | Percent | Graph                       |
|-------------|-------|-----------|---------|-----------------------------|
| Yes         | 1     | 20        | 74      |                             |
| No          | 0     | 7         | 26      | 100<br>80<br>60<br>40<br>20 |
|             |       |           |         | Yes No                      |
| Total Valid |       | 27        | 100     |                             |