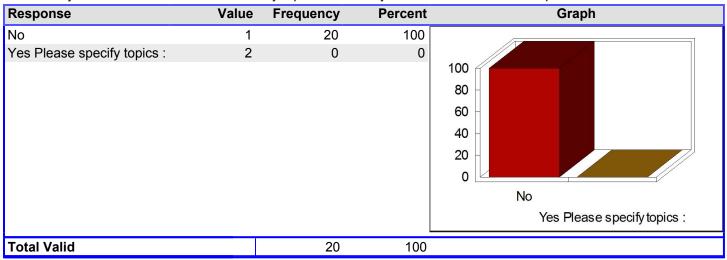

4. Would you like more information about any topics related to your child's care and development?

Mean: 1

5A. Has your child's enrollment in the program made it easier for you to accept a job?

Mean: 2

| Response       | Value | Frequency | Percent | Graph                                                   |
|----------------|-------|-----------|---------|---------------------------------------------------------|
| Yes            | 1     | 11        | 42      |                                                         |
| No             | 2     | 1         | 4       | 100                                                     |
| Not Applicable | 3     | 14        | 54      | 100<br>80<br>60<br>40<br>20<br>Ves Not Applicable<br>No |
| Total Valid    |       | 06        | 100     |                                                         |
| Total Valid    |       | 26        | 100     |                                                         |