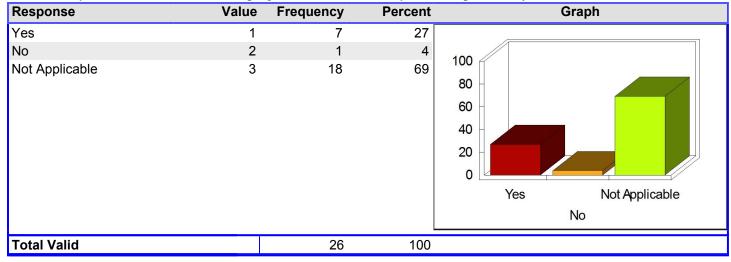

4. Would you like more information about any topics related to your child's care and development?

Mean: 1

5A. Has your child's enrollment in the program made it easier for you to accept a job?

Mean: 2

| Response       | Value | Frequency | Percent | Graph                                                   |
|----------------|-------|-----------|---------|---------------------------------------------------------|
| Yes            | 1     | 11        | 42      |                                                         |
| No             | 2     | 1         | 4       | 100                                                     |
| Not Applicable | 3     | 14        | 54      | 100<br>80<br>60<br>40<br>20<br>Ves Not Applicable<br>No |
| Total Valid    |       | 06        | 100     |                                                         |
| Total Valid    |       | 26        | 100     |                                                         |