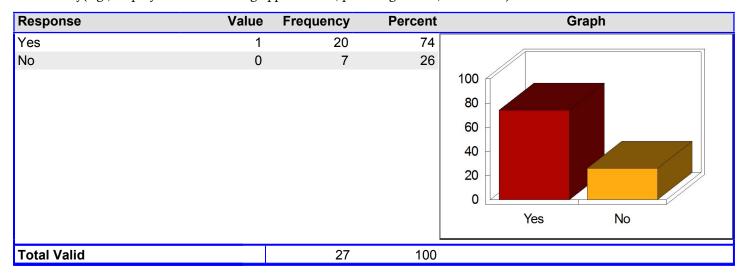

3G. Have you received information from the program about how to find other services in the community(e.g., employment and training opportunities, parenting classes, health care)

Mean: 1

3H. Have you received information from the program about where to report health or safety concerns and complaints?

| Response    | Value | Frequency | Percent | Graph                       |
|-------------|-------|-----------|---------|-----------------------------|
| Yes         | 1     | 20        | 74      |                             |
| No          | 0     | 7         | 26      | 100<br>80<br>60<br>40<br>20 |
|             |       |           |         | Yes No                      |
| Total Valid |       | 27        | 100     |                             |