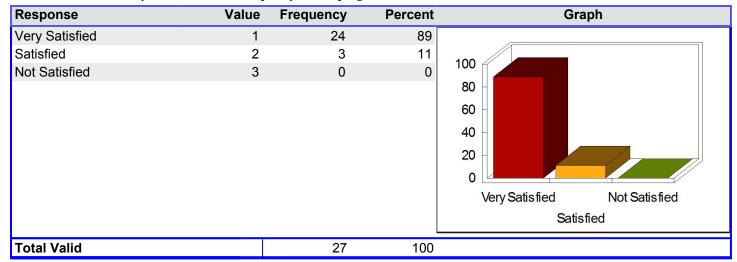

3D. Have you received information from the program about the schedule of daily activities?

Mean: 1

3E. Have you received information from the program about what you can do to help your child learn and develop? Mean: 1

| Response    | Value | Frequency | Percent | Graph                                      |
|-------------|-------|-----------|---------|--------------------------------------------|
| Yes         | 1     | 24        | 89      |                                            |
| No          | 0     | 3         | 11      | 100<br>80<br>60<br>40<br>20<br>0<br>Yes No |
| Total Valid |       | 27        | 100     |                                            |