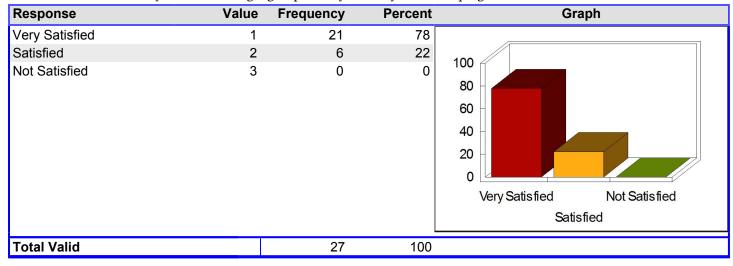

6G. How satisfied are you with the program concerning meeting the individual needs of your child?

| Response       | Value | Frequency | Percent | Graph                                                             |
|----------------|-------|-----------|---------|-------------------------------------------------------------------|
| Very Satisfied | 1     | 21        | 78      |                                                                   |
| Satisfied      | 2     | 6         | 22      | 100                                                               |
| Not Satisfied  | 3     | 0         | 0       | 80<br>60<br>40<br>20<br>Very Satisfied Not Satisfied<br>Satisfied |
| Total Valid    |       | 27        | 100     |                                                                   |