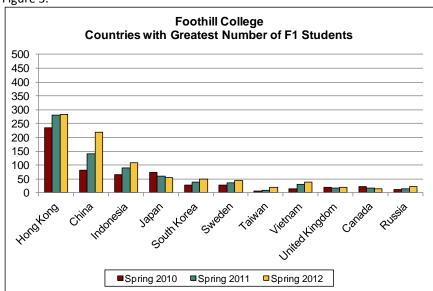

The F1 student enrollment patterns at De Anza and Foothill Colleges show some differences. At De Anza, more students enroll from China and other Southeast Asian nations while at Foothill, students from Europe/Eurasia and North America help compose the top ten countries represented (Figures 2 and 3).

Figure 3.

Table 4 shows the enrollment based on the F1 students' country of origin; 109 nations are represented between De Anza and Foothill Colleges.

Table 4. FHDA F1 Enrollment by Country and College, Spring 2010, 2011 and 2012.