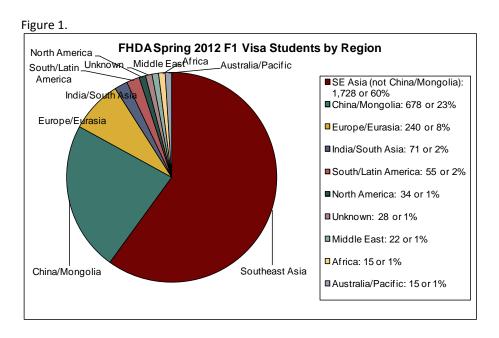

Figure 1 shows the representation by region among F1 students who were enrolled at De Anza and Foothill Colleges during Spring 2012. The Southeast Asia (excluding China and Mongolia) region composes the majority or 60% (1,728 students) of the 2,904 F1 students. China and Mongolia (23%) and Europe/Eurasia (8%) represent the second and third largest regions.