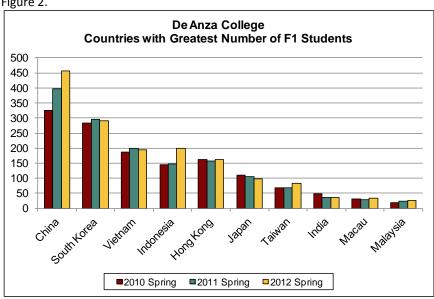

The F1 student enrollment patterns at De Anza and Foothill Colleges show some differences. At De Anza, more students enroll from China and other Southeast Asian nations while at Foothill, students from Europe/Eurasia and North America help compose the top ten countries represented (Figures 2 and 3).