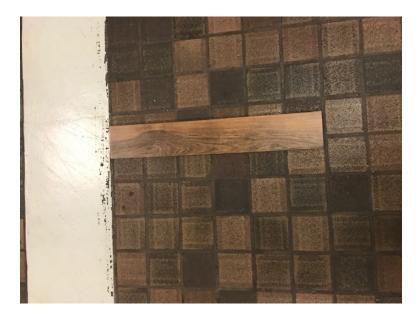

## Option 2 – Medium, Manufacturer: Pan American Ceramics, Series: Mt. Royal, Color: Gunstock

Layout shown is not "brick" pattern. Image for color reference only.