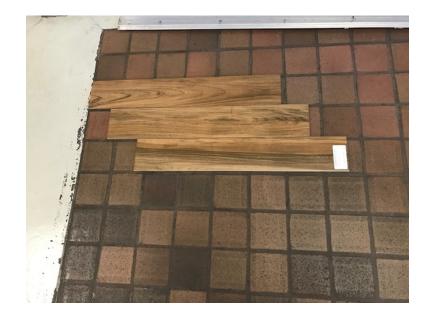

## Option 1 – Lightest, Manufacturer: Panaria Ceramica, Series: Life, Color: Smooth

Layout shown is similar to proposed "brick" pattern.