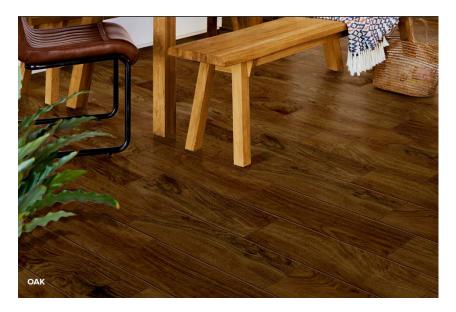

## Option 3 - Darkest, Manufacturer: Fiorano USA, Series: Classic Wood, Color: Oak

Layout shown is similar to proposed "brick" pattern.