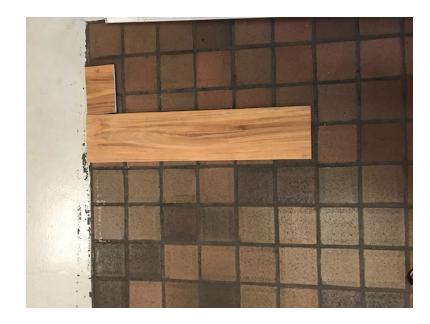

## Option 3 - Darkest, Manufacturer: Fiorano USA, Series: Classic Wood, Color: Oak

Layout shown is similar to proposed "brick" pattern.