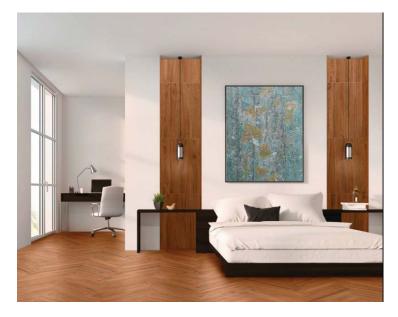

## Option 1 – Lightest, Manufacturer: Panaria Ceramica, Series: Life, Color: Smooth

Layout shown is similar to proposed "brick" pattern.