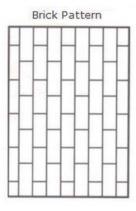

## **Campus Center Floor Replacement Options**

The new material will be 6" wide porcelain tile that is made to look like a hardwood floor.

Images below are photos and manufacture images, exact color may differ.

The tiles will be arranged in a "brick" pattern as shown below.



## Option 1 – Lightest, Manufacturer: Panaria Ceramica, Series: Life, Color: Smooth





Layout shown is similar to proposed "brick" pattern.

## Option 2 – Medium, Manufacturer: Pan American Ceramics, Series: Mt. Royal, Color: Gunstock





Layout shown is not "brick" pattern. Image for color reference only.

## Option 3 - Darkest, Manufacturer: Fiorano USA, Series: Classic Wood, Color: Oak





Layout shown is similar to proposed "brick" pattern.