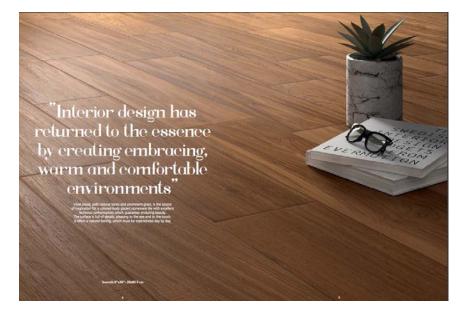

## Option 2 – Medium, Manufacturer: Pan American Ceramics, Series: Mt. Royal, Color: Gunstock

Layout shown is not "brick" pattern. Image for color reference only.