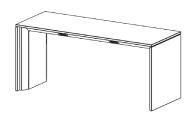

# POWER BAR

### Let your patrons recharge.

Take a stand against messy power cables and dead batteries with the AGATI Power Bar. A charging station with power outlets that line the edge of the work surface, the Power Bar is as functional as it is stylish.

Wire management is contained behind the side panels, so all you see is a modern and inviting space to recharge instead of cable spaghetti all over your floor.