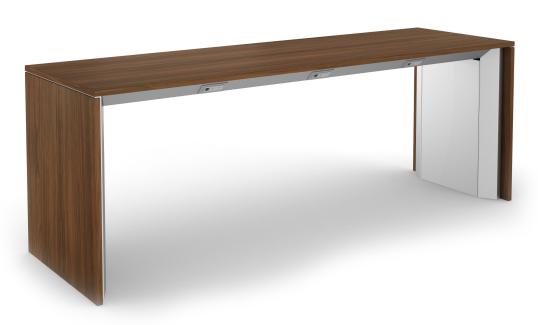

# POWER BAR

### Let your patrons recharge.

Take a stand against messy power cables and dead batteries with the AGATI Power Bar. A charging station with power outlets that line the edge of the work surface, the Power Bar is as functional as it is stylish.

Wire management is contained behind the side panels, so all you see is a modern and inviting space to recharge instead of cable spaghetti all over your floor.