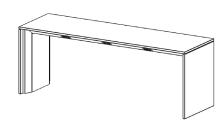

# POWER BAR

## <u>Specifications</u>

• Top & Side Panels: Wood Veneer, Plastic Laminate, or Stone

• Base: Stainless Steel

 72" Wide Includes 1 Electrical unit per side 96" Wide Includes 2 Electrical units per side 120" Wide Includes 3 Electrical units per side

Each electrical unit includes 2 Power and
1 Dual Port USB, hardwired

\*Custom options available upon request.

### Dimensions

Width: 72", 96", or 120"

Depth: 36", or 30"

Height: 42"

\*Not available in seated height.