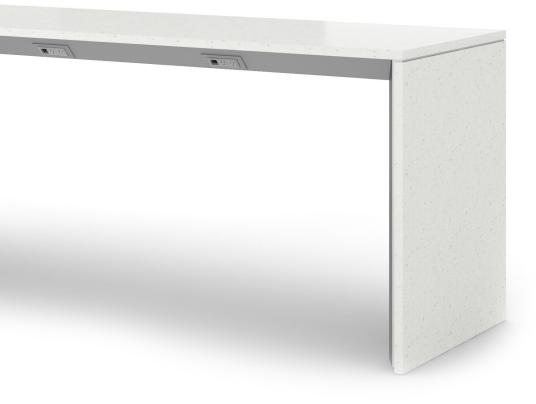

# POWER BAR

### Let your patrons recharge.

Take a stand against messy power cables and dead batteries with the AGATI Power Bar. A charging station with power outlets that line the edge of the work surface, the Power Bar is as functional as it is stylish.

Wire management is contained behind the side panels, so all you see is a modern and inviting space to recharge instead of cable spaghetti all over your floor.