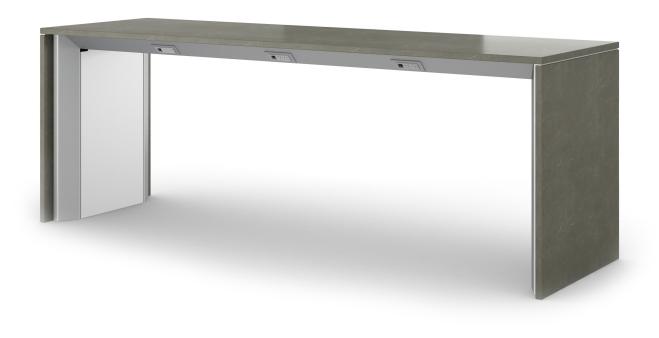

# POWER BAR

### Let your patrons recharge.

Take a stand against messy power cables and dead batteries with the AGATI Power Bar. A charging station with power outlets that line the edge of the work surface, the Power Bar is as functional as it is stylish.

Wire management is contained behind the side panels, so all you see is a modern and inviting space to recharge instead of cable spaghetti all over your floor.